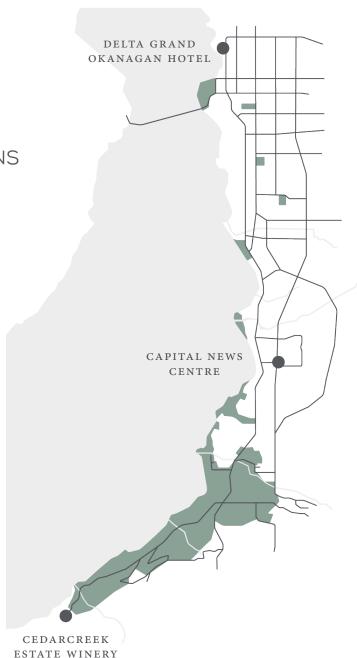

TWO CONVENIENT PICK-UP LOCATIONS

DOWNTOWN
DELTA GRAND OKANAGAN HOTEL

North Tower Entrance 1310 Water Street, Kelowna Pick-up: 6:00PM

MISSION
CAPITAL NEWS CENTRE

Front Entrance 4105 Gordon Drive, Kelowna Pick-up: 6:00PM, 6:15PM, 6:30PM, 6:45PM

Please be on time for your shuttle pick-up. Look for the Kelowna Concierge shuttle bus. Due to transit time, there is only one Downtown pick-up. The Mission shuttle will continue to do loops until everyone with a booking has arrived at the winery. Return shuttles will begin departing the winery at approximately 9:00 pm.